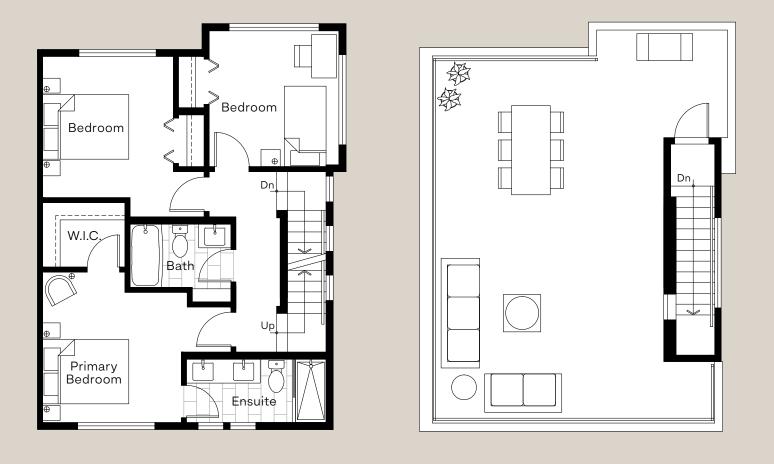

## C Plan

3Bedroom + 2.5Bathroom

TOTAL: 1,547 SQ FT ROOFTOP: 637 SQ FT

Roof Deck

The developer reserves the right to make modifications and changes to the building design, elevations, dimensions, specifications, features and prices, without prior notification. Decks, patios, stairs, and windows may vary based on site conditions. All sizes and dimensions are approximate and based on architectural measurements. Reverse and/or mirror plans occur throughout the development. Please see disclosure for specific offering details once available. This is not an offering for sale. E&0.E.