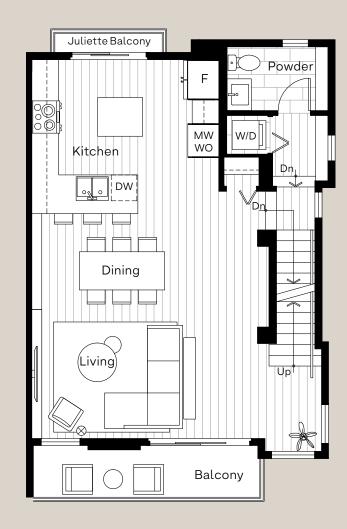

## C Plan

3Bedroom + 2.5Bathroom

TOTAL: 1,547 SQ FT ROOFTOP: 637 SQ FT

Roof Deck

The developer reserves the right to make modifications and changes to the building design, elevations, dimensions, specifications, features and prices, without prior notification. Decks, patios, stairs, and windows may vary based on site conditions. All sizes and dimensions are approximate and based on architectural measurements. Reverse and/or mirror plans occur throughout the development. Please see disclosure for specific offering details once available. This is not an offering for sale. E&0.E.